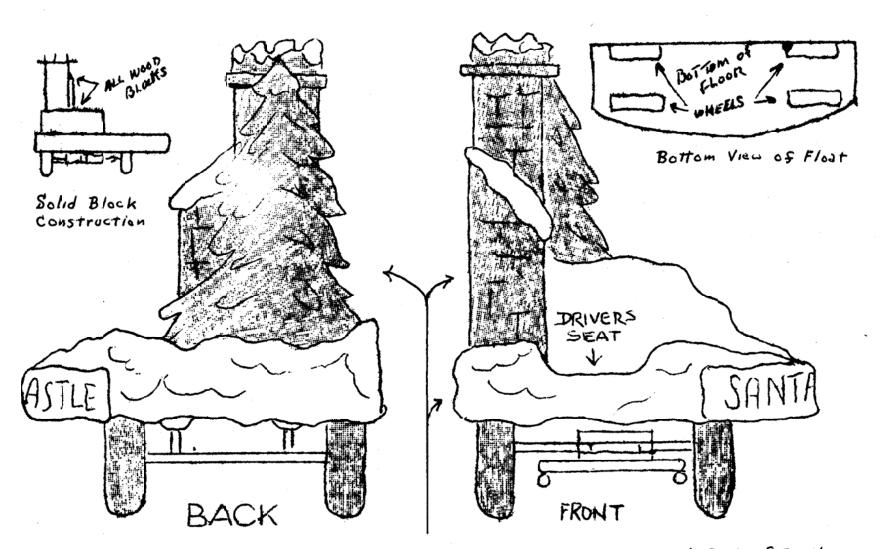

Let me show you an example by using one of the floats I have for my spec. This spec. has the Christ-mas Theme throughout. One of the floats is SANTA'S CASTLE. This can be horse or elephant drawn, whichever you desire. First, build your wagon bed of wood and put your fifth wheel and your four wheels on. Then use blocks of wood to build up your snow and castle. After these have been put together, mix a batch of Plaster Paris (paper mache mix can also be used) to the correct thickness and begin to apply. Do not be stingy in applying this. Cover your floor and floor blocks to make swaying hills then take your small finger and de-sign drifts and steps to the castle door, etc.

all for this step.

Now, take a Christmas tree After one day of drying, you basic color of the float, that you will be able to are ready to paint the castle bluish white. purchase at any dime store and snow. I have painted the There, you have one of the and plant the base into the castle a dull gray with darker floats for your spec. I have Plaster Paris while it is still marks for stone effects and five floats. They are the soft. When the plaster the windows and door are red. Christmas Package, Santa's hardens the tree will always I mixed a little blue in white Castle, Merry Christmas for remain in place. Take a small paint for a slight tint on the Snow White and the Seven flat stick and apply a thin snow. The lettering of Santa' Dwarfs, Christmas Story coat-ing on the roof and s Castle on the half oval bed Book and the Payoff Float, blocks of the castle. This. is is red, shaded with yellow. which is a beauty. Paint the undergear the same