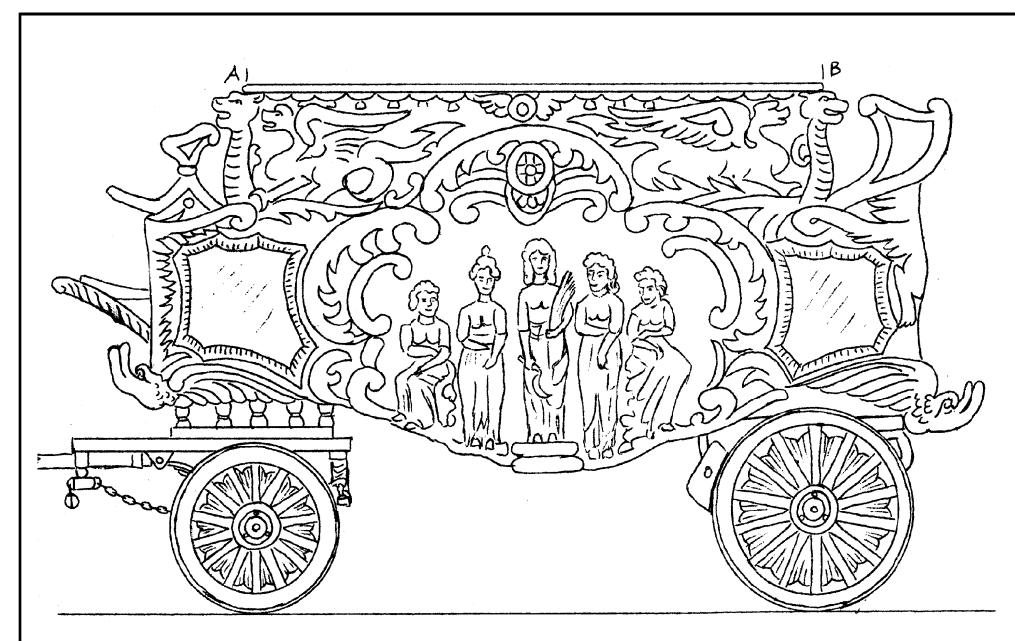

## **Left Side Elevation**

© Copyright 2018 by Circus Model Builders, Inc.

| Car of Commerce Tableau Wagon                 |                  |                                  |           | Circus Model Builders |                |
|-----------------------------------------------|------------------|----------------------------------|-----------|-----------------------|----------------|
| date: Unknown                                 | SCALE: 1/2" = 1' | SCANNED & REVISED:<br>02/28/2006 | Pg 1 of 2 | Drawn By              | DRAWING NUMBER |
| © Convright 2018 by Circus Model Builders Inc |                  |                                  |           | C J Lockier           | #0109          |