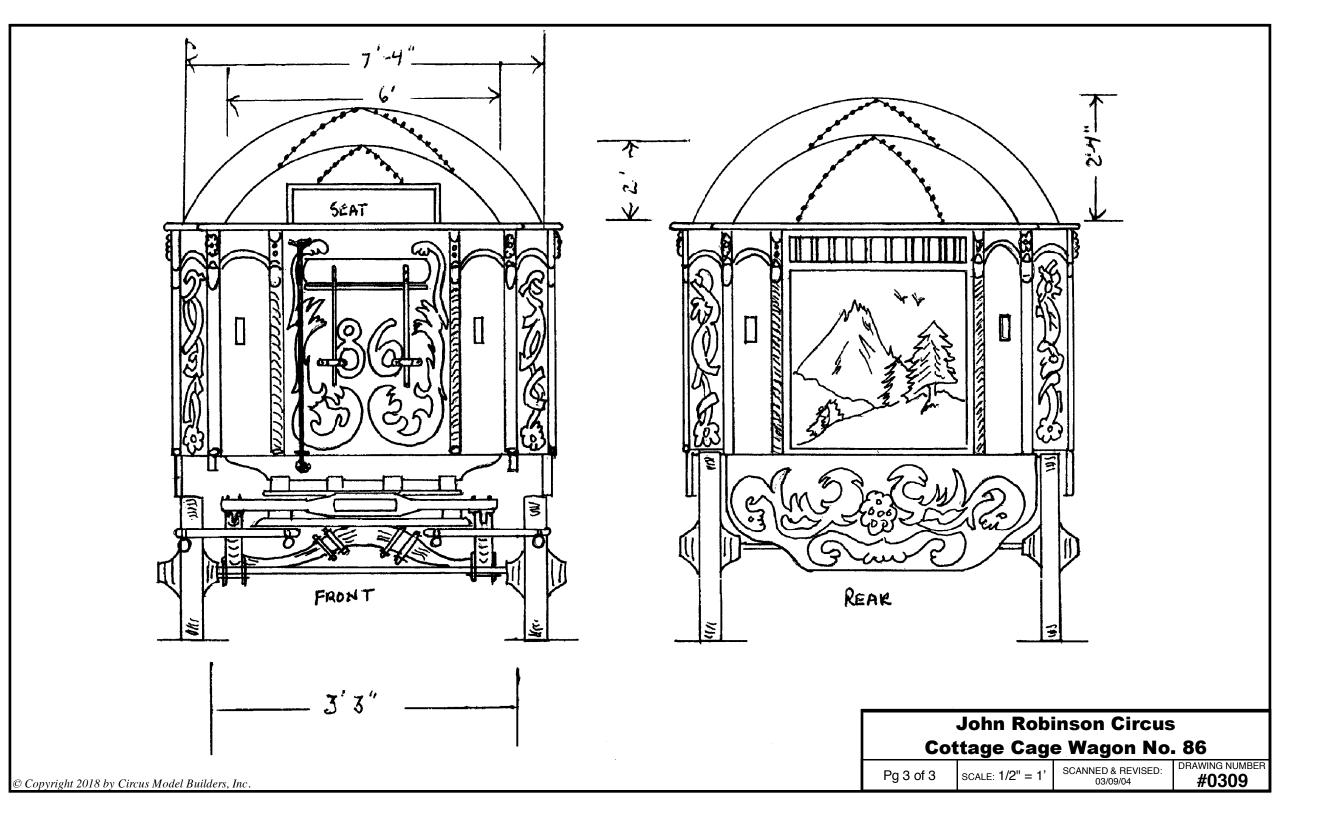

© Copyright 2018 by Circus Model Builders, Inc.

This is considered the longest and most elaborate cage in the entire series. The side view of the plan was drawn by Charley Lockier and the front and rear views by Maurice Allaire. According to the information that was available when this was drawn Mr. Allaire believed that the basic wagon color was red with pictorial panels where shown in thephotos. The photos are from the collection of the late Richard Conover.