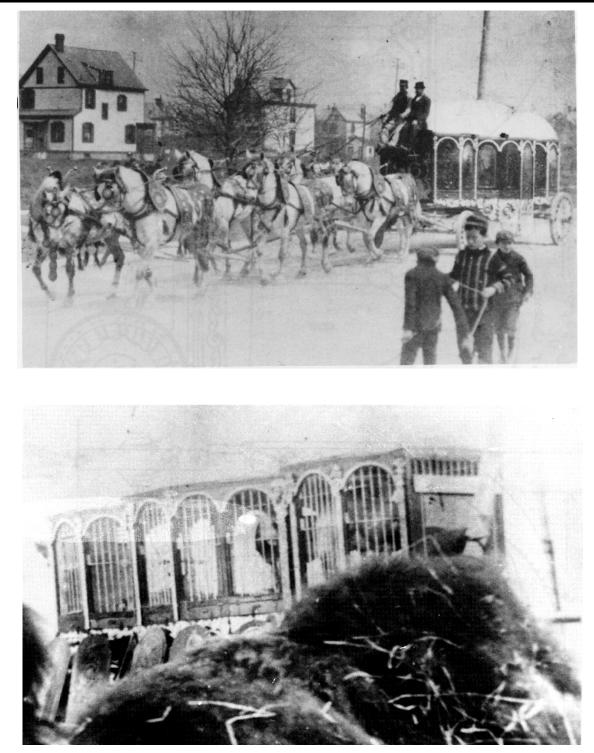

© Copyright 2018 by Circus Model Builders, Inc.

This is considered the longest and most elaborate cage in the entire series. The side view of the plan was drawn by Charley Lockier and the front and rear views by Maurice Allaire. According to the information that was available when this was drawn Mr. Allaire believed that the basic wagon color was red with pictorial panels where shown in thephotos. The photos are from the collection of the late Richard Conover.