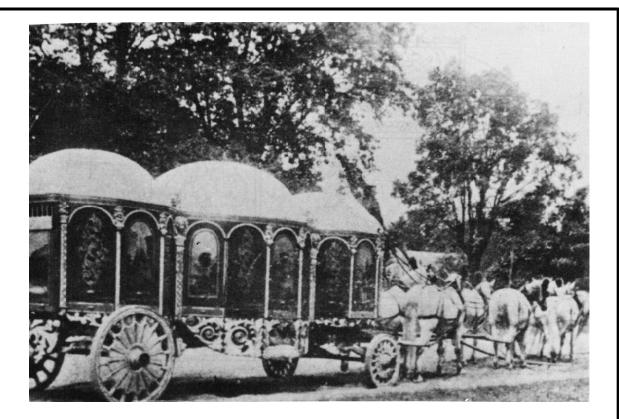

© Copyright 2018 by Circus Model Builders, Inc.

This is considered the longest and most elaborate cage in the entire series. The side view of the plan was drawn by Charley Lockier and the front and rear views by Maurice Allaire. According to the information that was available when this was drawn Mr. Allaire believed that the basic wagon color was red with pictorial panels where shown in thephotos. The photos are from the collection of the late Richard Conover.