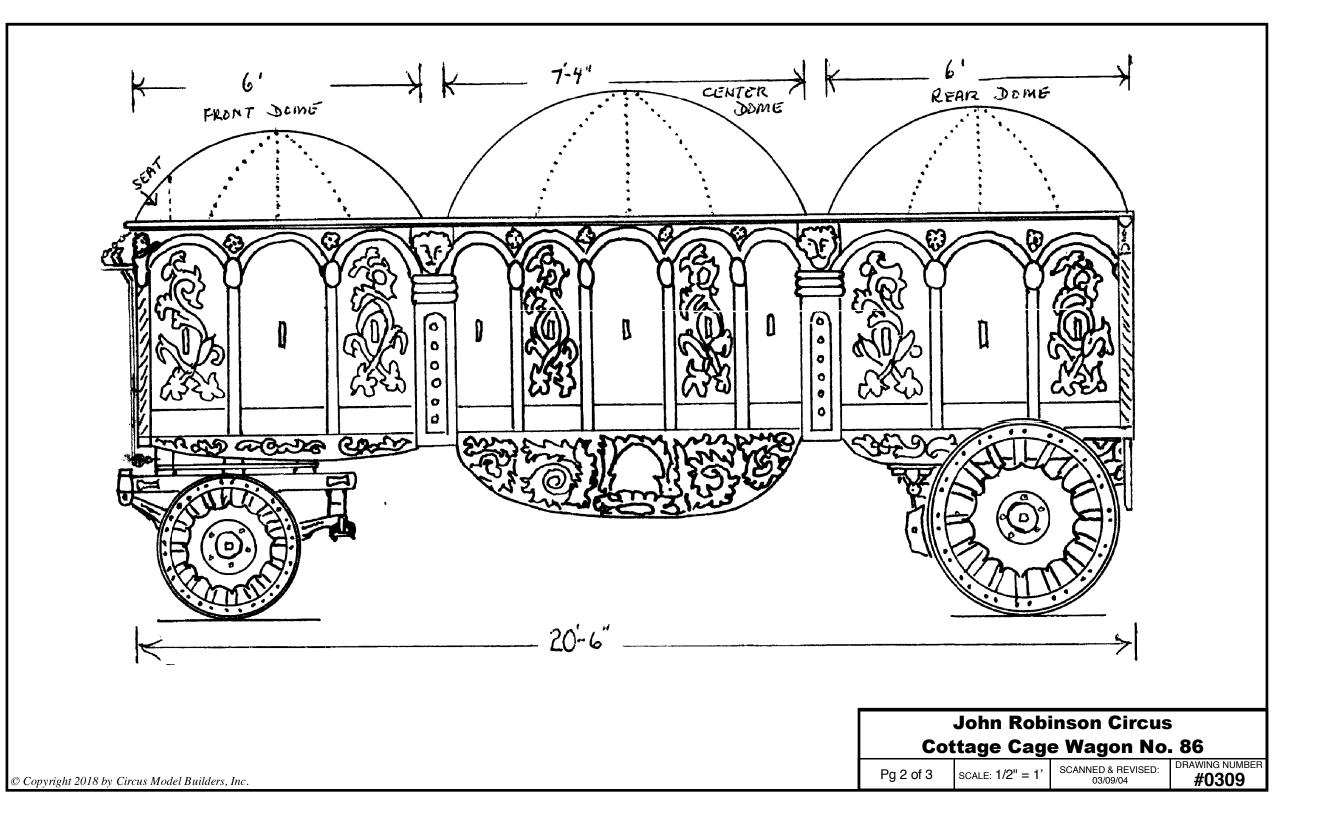

© Copyright 2018 by Circus Model Builders, Inc.

This is considered the longest and most elaborate cage in the entire series. The side view of the plan was drawn by Charley Lockier and the front and rear views by Maurice Allaire. According to the information that was available when this was drawn Mr. Allaire believed that the basic wagon color was red with pictorial panels where shown in thephotos. The photos are from the collection of the late Richard Conover.