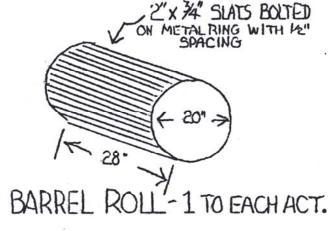

## **Props for Dog Act**

PEDESTALS- 6 OR MORE,

2"X2"
PCS. ->
Y" ROPE

HEYT'
PCS. X

SWING-1 TO EACH ACT.

Data collected while trouping with

Mills Bros. Circus - 1952

THE BARREL COULD BE MADE OF CARDBOARD OR WOOD SLATS CEMENTED ON 2 END RINGS PREFERABLY OF METAL. PEDESTALS COULD BE MADE OF CARDBOARD OR SHEET METAL. WIRE RIGGING COULD BE MADE OF WIRE AND LOWER BRACE SOLDERED IN. ATTACH CABLE TO FRAME AND FORGET EYE BOLT. "U" BOLTS AND "Y" ANCHOR CAN BE WIRE, SWING IS WOOD AND MODEL ROPE.. — WIRE FOR EYE BOLTS.