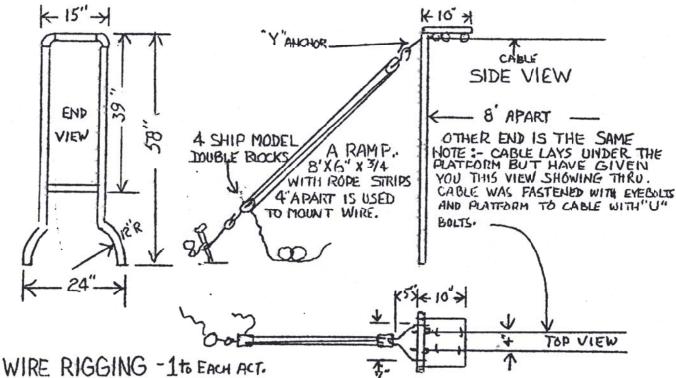

## **Props for Dog Act**

PEDESTALS- 6 OR MORE,

2"X2"
PCS. ->
Y" ROPE

HEYT'
PCS. X

SWING-1 TO EACH ACT.

Data collected while trouping with

Mills Bros. Circus - 1952

THE BARREL COULD BE MADE OF CARDBOARD OR WOOD SLATS CEMENTED ON 2 END RINGS PREFERABLY OF METAL. PEDESTALS COULD BE MADE OF CARDBOARD OR SHEET METAL. WIRE RIGGING COULD BE MADE OF WIRE AND LOWER BRACE SOLDERED IN. ATTACH CABLE TO FRAME AND FORGET EYE BOLT. "U" BOLTS AND "Y" ANCHOR CAN BE WIRE, SWING IS WOOD AND MODEL ROPE.. — WIRE FOR EYE BOLTS.