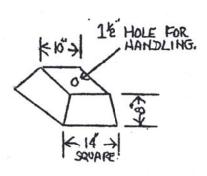

## **Props for Dog Act**

PEDESTALS- 6 OR MORE,

2"X2"
PCS. ->
Y" ROPE

HEYT'
PCS. X

SWING-1 TO EACH ACT.

Data collected while trouping with

Mills Bros. Circus - 1952

THE BARREL COULD BE MADE OF CARDBOARD OR WOOD SLATS CEMENTED ON 2 END RINGS PREFERABLY OF METAL. PEDESTALS COULD BE MADE OF CARDBOARD OR SHEET METAL. WIRE RIGGING COULD BE MADE OF WIRE AND LOWER BRACE SOLDERED IN. ATTACH CABLE TO FRAME AND FORGET EYE BOLT. "U" BOLTS AND "Y" ANCHOR CAN BE WIRE, SWING IS WOOD AND MODEL ROPE.. — WIRE FOR EYE BOLTS.