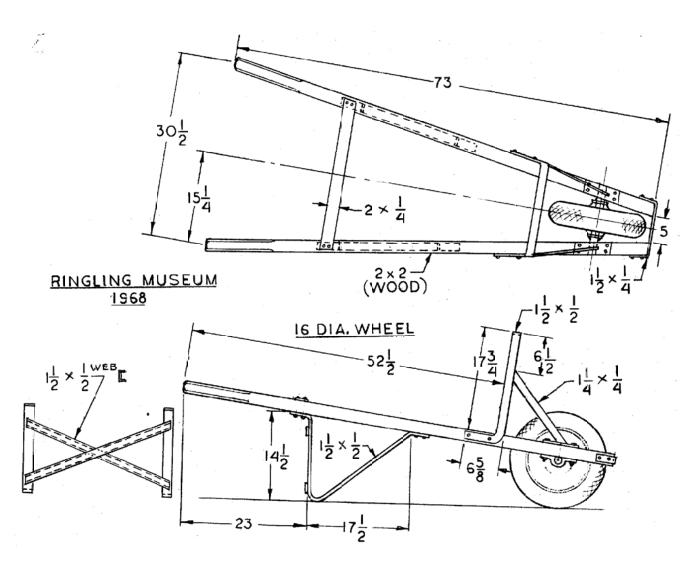

The old timers in modeling are quite aware of this item but many of our younger members may have never seen a wheelbarrow on the lot. This was an important piece of equipment in the old days and we suggest several of these sitting around on your circus lot. Mr. Robinson has given you an excellent plan to build from and many deviations can be secured from the original plan in the scale of your choice. This item of circus equipment will give you a change of pace from wagons and tents, and could be a one or two evening project.

## RBBB Utility Wheelbarrow

DATE: 1968

SCALE: 3/4'' = 1

SCANNED & REVISED: 11/29/2005

Pg 1 of 1

## **Circus Model Builders**

Drawn By Robert Robinson DRAWING NUMBER #0202

© Copyright 2018 by Circus Model Builders, Inc.