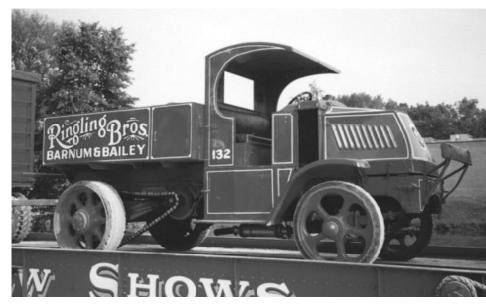

## Notes:

The tank as measured is white with all lettering red with a blue pin-stripe around the edges, except for the words Baraboo, WI which is all blue. There is also a blue pinstripe around all sides of the tank approximately 1" in from the edges. Also on the back where the hitch is, was painted red. The tank is all steel construction and all seams, angles, hooks, steps, etc. are welded. The front 2' of the tank is sectioned off and used for storage of hoses, tools, etc. [The truck was painted in RBBB colors sometime before 1996. Sup. of Plans]

July 1996 view after the truck was painted in RBBB scheme [M. Dreiling Photo]

Side View [W. Bahr Photo]