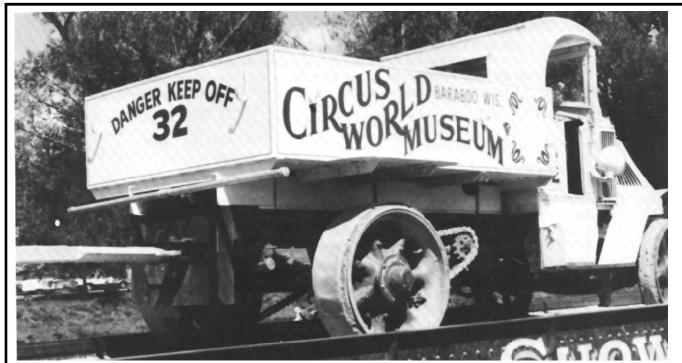

Rear View [W. Bahr Photo]

## Notes:

The tank as measured is white with all lettering red with a blue pin-stripe around the edges, except for the words Baraboo, WI which is all blue. There is also a blue pinstripe around all sides of the tank approximately 1" in from the edges. Also on the back where the hitch is, was painted red. The tank is all steel construction and all seams, angles, hooks, steps, etc. are welded. The front 2' of the tank is sectioned off and used for storage of hoses, tools, etc. [The truck was painted in RBBB colors sometime before 1996. Sup. of Plans]



July 1996 view after the truck was painted in RBBB scheme [M. Dreiling Photo]



Side View [W. Bahr Photo]

## Circus World Museum Mack Truck Water Tank