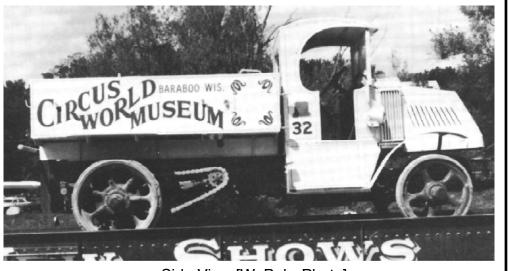

July 1996 view after the truck was painted in RBBB scheme [M. Dreiling Photo]

Side View [W. Bahr Photo]