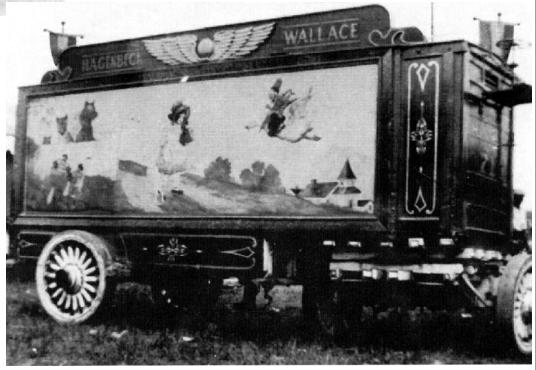

Right side of 1934 Hagenbeck-Wallace tab wagon with painted the "Three Bears" looking over the wall at Mary and her lamb going to school with "Mother Goose" in the sky in the background. [Dunwoody Collection]