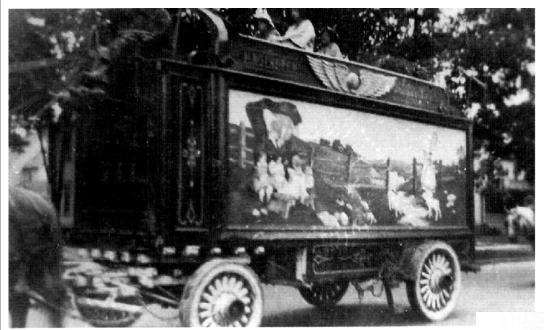

## **Circus Model Builders**

Drawn By Bab Hayden DRAWING NUMBER #0072

© Copyright 2018 by Circus Model Builders, Inc.

Left side of 1934 Hagenbeck-Wallace tab wagon with painted with "Little Bo-Peep" watching the "Old Woman in the Shoe" feed children. [Dunwoody Collection]