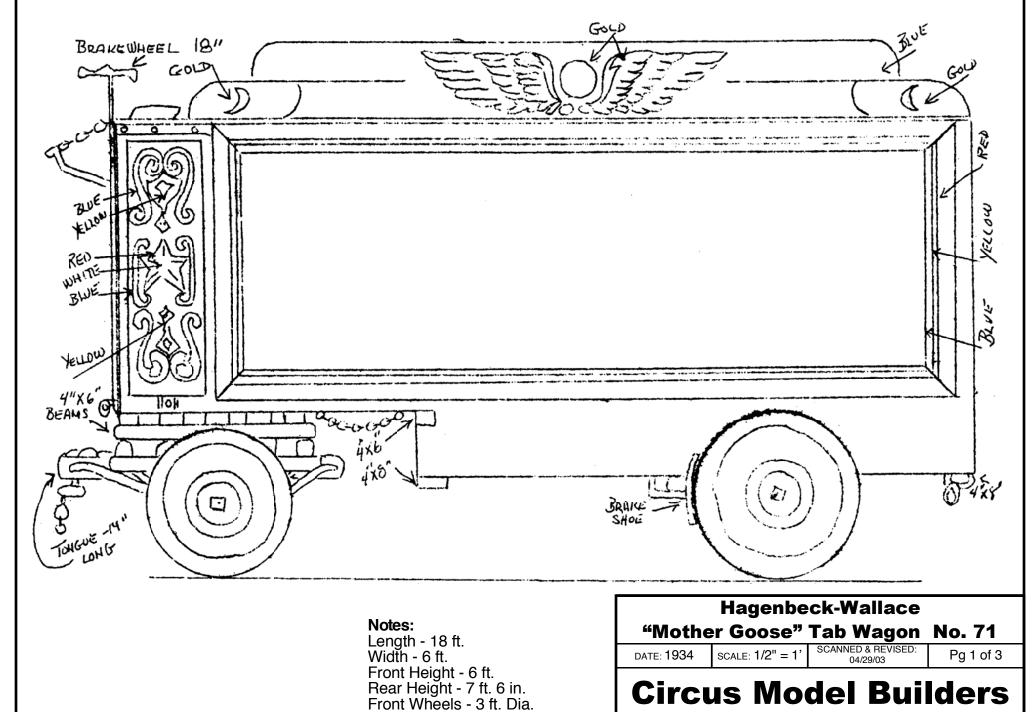

Rear Wheels 42 in. Dia.

## **Circus Model Builders**

Drawn By Bab Hayden DRAWING NUMBER #0072

© Copyright 2018 by Circus Model Builders, Inc.





Left side of 1934 Hagenbeck-Wallace tab wagon with painted with "Little Bo-Peep" watching the "Old Woman in the Shoe" feed children. [Dunwoody Collection]

Right side of 1934 Hagenbeck-Wallace tab wagon with painted the "Three Bears" looking over the wall at Mary and her lamb going to school with "Mother Goose" in the sky in the background. [Dunwoody Collection]



Hagenbeck-Wallace "Mother Goose" Tab Wagon No. 71

Pg 3 of 3

SCALE: 1/2" = 1'

SCANNED & REVISED: 04/29/03

DRAWING NUMBER #0072