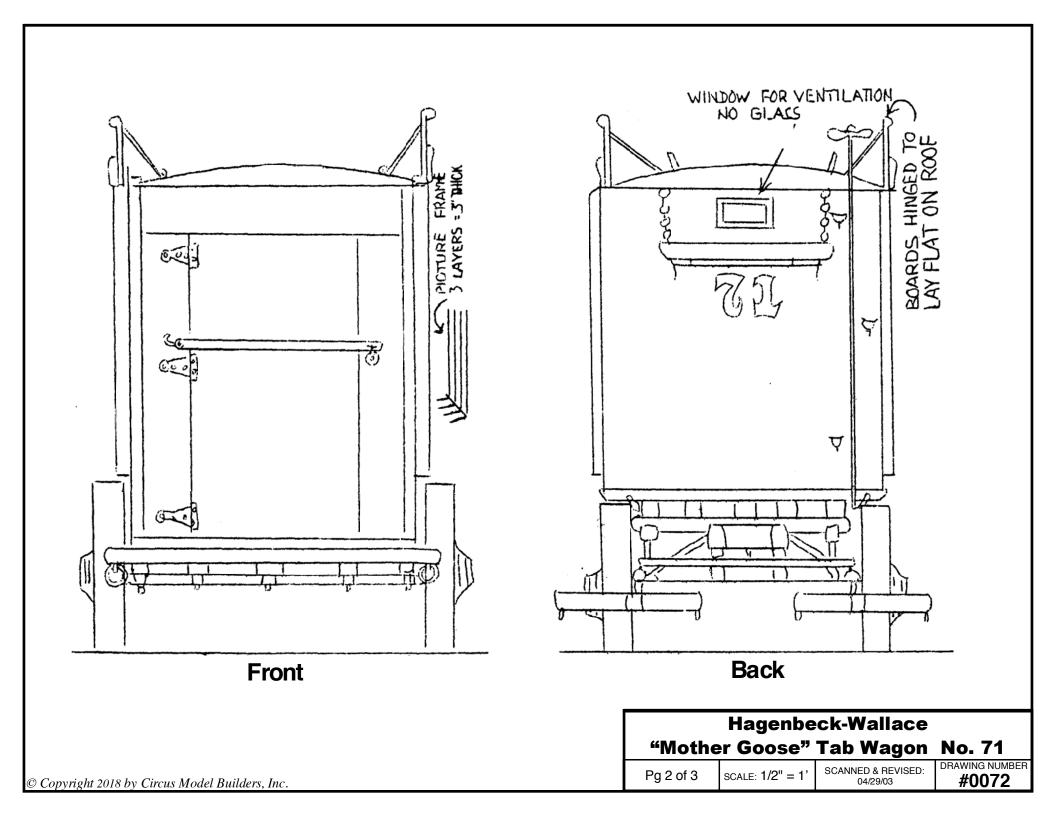

Rear Wheels 42 in. Dia.

## **Circus Model Builders**

Drawn By Bab Hayden DRAWING NUMBER #0072

© Copyright 2018 by Circus Model Builders, Inc.





Left side of 1934 Hagenbeck-Wallace tab wagon with painted with "Little Bo-Peep" watching the "Old Woman in the Shoe" feed children. [Dunwoody Collection]

Right side of 1934 Hagenbeck-Wallace tab wagon with painted the "Three Bears" looking over the wall at Mary and her lamb going to school with "Mother Goose" in the sky in the background. [Dunwoody Collection]



Hagenbeck-Wallace "Mother Goose" Tab Wagon No. 71

Pg 3 of 3

SCALE: 1/2" = 1'

SCANNED & REVISED: 04/29/03

DRAWING NUMBER #0072