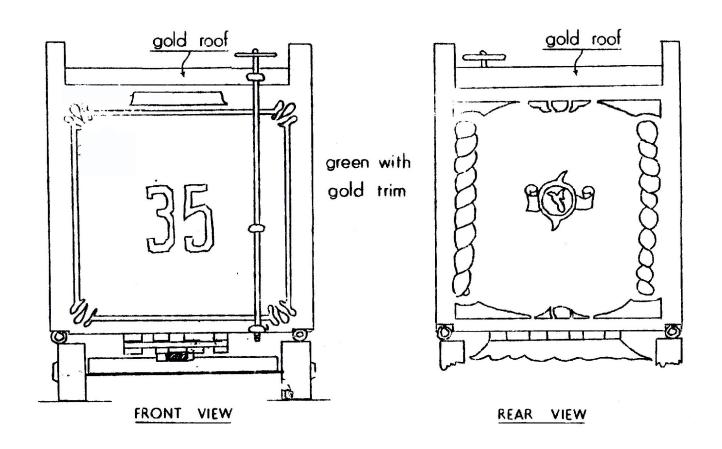

## **Notes**

- General Design copied from calliope owned (at the time this was drawn) by Frank Walker, Houston, Texas
- Calliope was an old Christy Bros. wagon.
- Entire unit painted gold with the exception of the compressor. The compressor was painted gray.
- It is assumed that this drawing is in 1/4" scale, but no scale was stated on the original.

## **Christy Bros. Circus Air Calliope**

DATE: Unknown | SCALE: 1/4" = 1

SCANNED & REVISED:

Pg 1 of 2

## **Circus Model Builders**

Drawn By M. W. Krieger, Jr., CMB 187 DRAWING NUMBER

© Copyright 1999-2004 by Circus Model Builders, Inc.

#0027

Christy Bros. Circus Air Calliope

Pg 2 of 2

SCALE: 1/4" = 1'

SCANNED & REVISED: 10/08/03

DRAWING NUMBER #0027