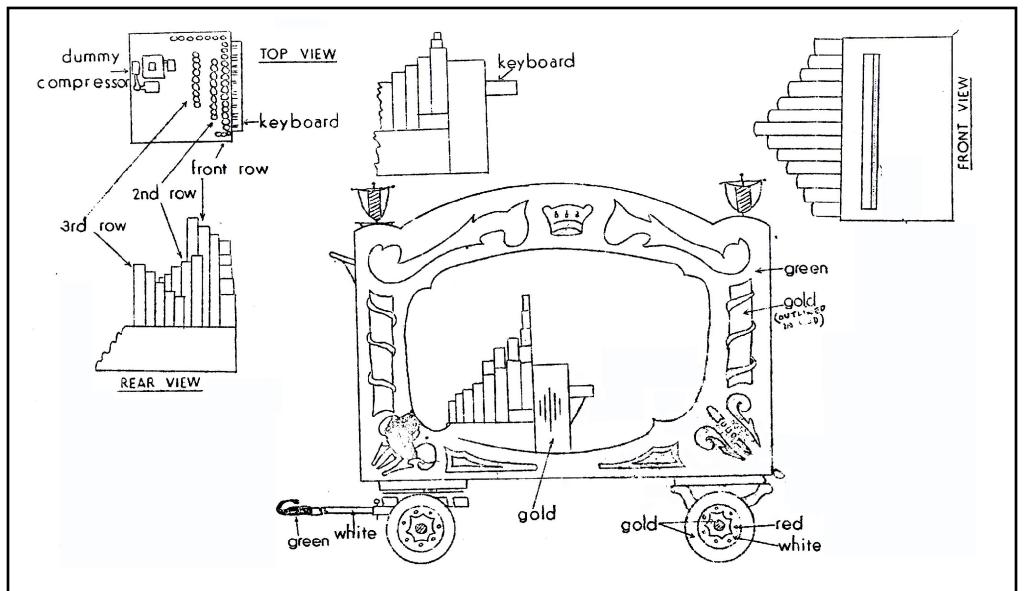

## **Notes**

- General Design copied from calliope owned (at the time this was drawn) by Frank Walker, Houston, Texas
- Calliope was an old Christy Bros. wagon.
- Entire unit painted gold with the exception of the compressor. The compressor was painted gray.
- It is assumed that this drawing is in 1/4" scale, but no scale was stated on the original.

## **Christy Bros. Circus Air Calliope**

DATE: Unknown | SCALE: 1/4" = 1

SCANNED & REVISED:

Pg 1 of 2

## **Circus Model Builders**

Drawn By M. W. Krieger, Jr., CMB 187 DRAWING NUMBER

© Copyright 1999-2004 by Circus Model Builders, Inc.

#0027

Christy Bros. Circus Air Calliope

Pg 2 of 2

SCALE: 1/4" = 1'

SCANNED & REVISED: 10/08/03

DRAWING NUMBER #0027